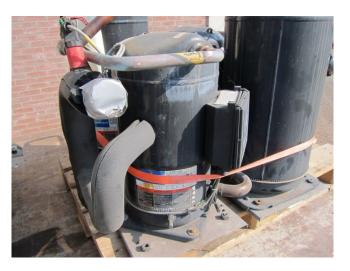

## Copeland ZR16M3E-TWD-568

#### Used Copeland ZR16M3E-TWD-568

Used Copeland ZR16M3E-TWD-568 freon scroll compressor. This unit has a cooling capacity of 21,5 kW at  $-10^{\circ}C/+40^{\circ}C$ .

Why choose for HOSBV? Were not only the largest used refrigeration specialist in Europe, but also, we deliver all equipment including an extensive test, warranty and industrial cleaning. \*Optional we can also perform a new paint job and arrange the logistics.