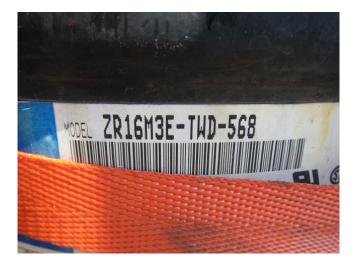

## Copeland ZR16M3E-TWD-568

### **Specifications**

| Brand             | Copeland             |
|-------------------|----------------------|
| Туре              | ZR16M3E-TWD-568      |
| Refrigerant       | Freon                |
| kW at -10ºC/+40ºC | 21,5                 |
| kW at -20ºC/+40ºC | 13,7                 |
| Remarks           | R404a - R22 or other |
|                   | freon types          |
| Sizes             | 360x280x550 mm       |
|                   | (LxWxH)              |
| Stock             | 2                    |
|                   |                      |

#### Used Copeland ZR16M3E-TWD-568

Used Copeland ZR16M3E-TWD-568 freon scroll compressor. This unit has a cooling capacity of 21,5 kW at  $-10^{\circ}C/+40^{\circ}C$ .

Why choose for HOSBV? Were not only the largest used refrigeration specialist in Europe, but also, we deliver all equipment including an extensive test, warranty and industrial cleaning. \*Optional we can also perform a new paint job and arrange the logistics.